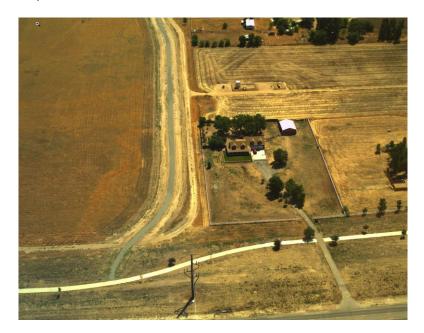

## Examples of Powerline Trails in Colorado

Facility: Del Camino-Rinn Valley 115 kV Transmission Line
Owner: Tri-State
Location: Firestone, CO
Note: Underground portion located between structures 47 and 48.