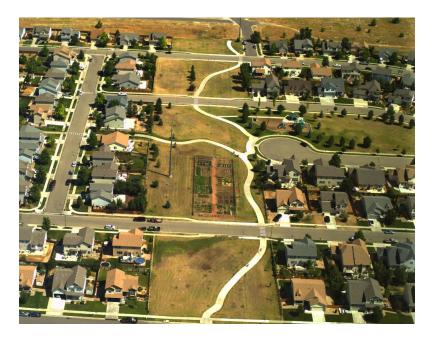

**Facility:** Bromley-Henry Lake 115kV Transmission Line **Owner:** Tri-State **Location:** Brighton, CO

**Project:** Tap-Ridge and Lookout-Ridge 230kV Lines **Owner:** Public Service Company of Colorado **Location:** Arvada, CO